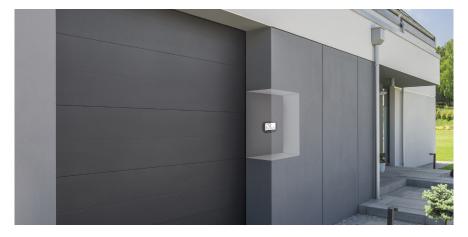

#### Make your access points smart

Relay allows to open electric locks, motorized gate or any electrical actuator which can be activated closing a contact.

### Concealed installation

Relay device can have an integrated or external Bluetooth antenna, in order to install the device even in unconventional installation spaces: the antenna can be installed in another point and connected to the device.