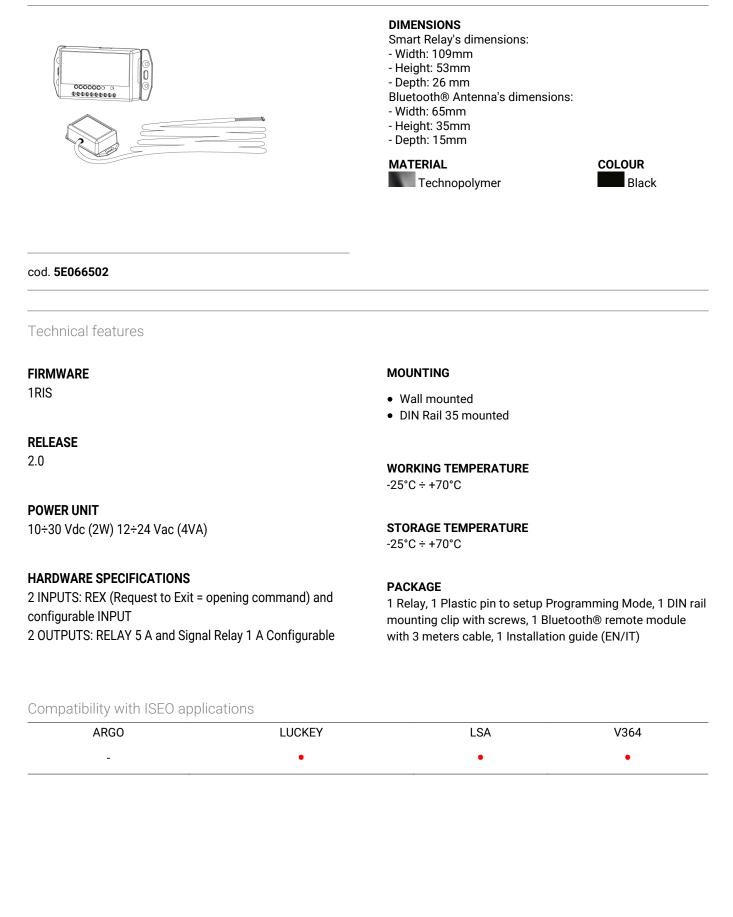

### Concealed installation

Relay device can have an integrated or external Bluetooth antenna, in order to install the device even in unconventional installation spaces: the antenna can be installed in another point and connected to the device.

## Product features

- Allows to open electric locks, motorized gate or any electrical actuator which can be activated closing a contact.
- REX (REquest to eXit) is and Opto-insulated input to open the relay with a button distant up to 100 meters.
- The OUTPUT relay is a signal relay (1A) and can be also configured as NO (default) or NC by a jumper under
- the cover enclosure. It can be configured for different functions.
- Real Time Clock/Calendar
- Software upgradeable on-site via Bluetooth® phone (Stand Alone)