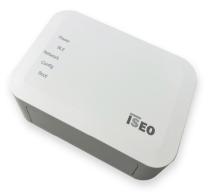

### Product features

- "Desktop" format with the possibility of wall mounting
- Data conversion (WIFI or Ethernet) to Bluetooth®