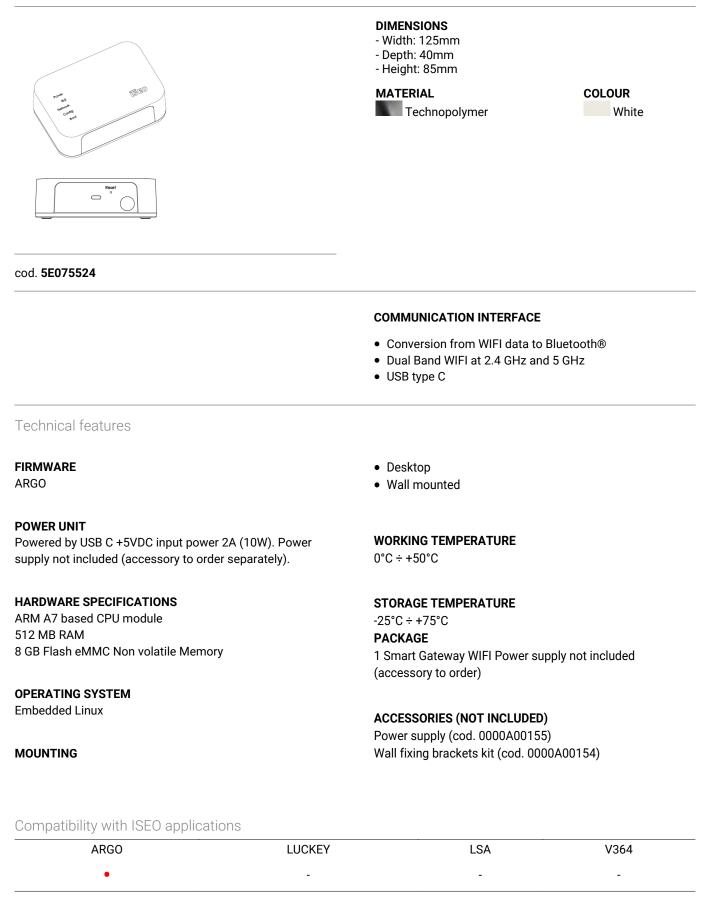

### Product features

- "Desktop" format with the possibility of wall mounting
- Data conversion (WIFI or Ethernet) to Bluetooth®