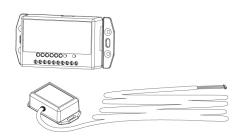

### Concealed installation

The Smart Relay device can have an integrated or external Bluetooth antenna, in order to install the device even in unconventional installation spaces: the antenna can be installed in another point and connected to the device.

### **PACKAGE**

1 Smart Relay, 1 Plastic pin to setup Programming Mode, 1 DIN rail mounting clip with screws, 1 Bluetooth® remote module with 3 meters cable, 1 Installation guide (EN/IT)

Compatibility with ISEO applications