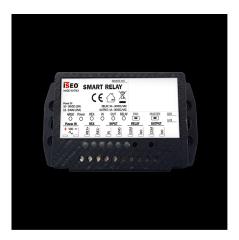

# Smart Relay

External Bluetooth® (max 3 meters)

#### **DIMENSIONS**

Smart Relay's dimensions:

- Width: 109mm - Height: 53mm - Depth: 26 mm

Bluetooth® Antenna's dimensions:

- Width: 65mm - Height: 35mm - Depth: 15mm

cod. 5E065502