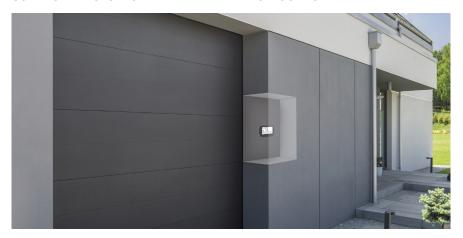

### Make your access points smart

The Smart Relay allows to open electric locks, motorized gate or any electrical actuator which can be activated closing a contact.

### Concealed installation

The Smart Relay device can have an integrated or external Bluetooth antenna, in order to install the device even in unconventional installation spaces: the antenna can be installed in another point and connected to the device.