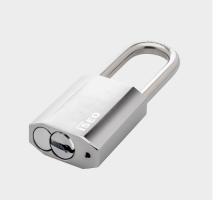

# F9000 Padlock

Security SH60

#### Version Self-locking, Standard

PADLOCK WITH F9000 MECHATRONIC CYLINDER, SHACKLE HEIGHT 60 MM, CEN SECURITY GRADE 3

A wide range of padlocks allowing integration in a variety of locations and use and in many different applications.

The ISEO F9000 mechatronic padlocks are meant to secure access to doors, gates, containers, hatch covers, sensitive equipment or any other application where traditional padlocks are used. Various materials are used in the padlock bodies, cylinders and shackles depending on the level of security and environmental resistance requirements. A padlock which has been equipped with a F9000 cylinder can be unlocked after identification by any matched F9000 key.