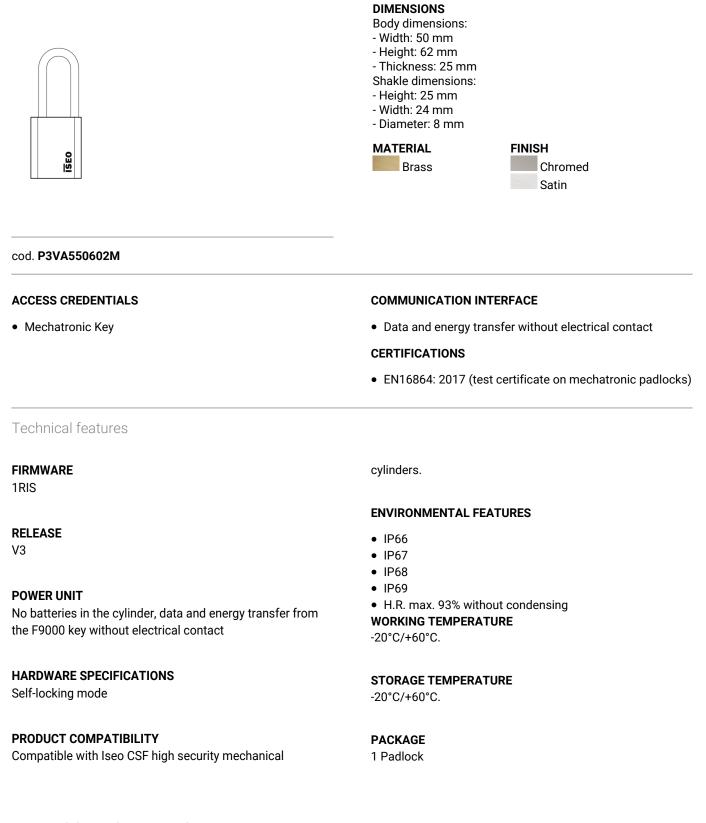

# F9000 Padlock

Security SH60

#### Version Self-locking, Standard

PADLOCK WITH F9000 MECHATRONIC CYLINDER, SHACKLE HEIGHT 60 MM, CEN SECURITY GRADE 3

A wide range of padlocks allowing integration in a variety of locations and use and in many different applications.