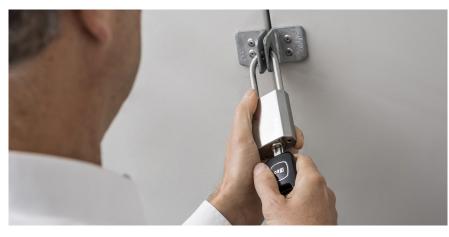

The ISEO F9000 mechatronic padlocks are meant to secure access to doors, gates, containers, hatch covers, sensitive equipment or any other application where traditional padlocks are used. Various materials are used in the padlock bodies, cylinders and shackles depending on the level of security and environmental resistance requirements. A padlock which has been equipped with a F9000 cylinder can be unlocked after identification by any matched F9000 key.

#### Product features

- Each key has customized access right which can be modified at any time according to the different
- building management needs.
- Energy is on the key and it doesn't require any wiring.
- Fast key authentication (< 80 ms)
- Unique non duplicable key with customized authorizations
- Storage of opening and forcing events in the key (1000 standard events)
- Up to 120.000 keys in a single system
- Temporal validity and time slots