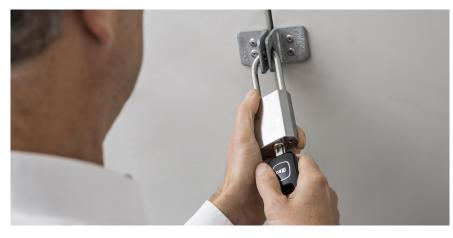

The ISEO F9000 mechatronic padlocks are meant to secure access to doors, gates, containers, hatch covers, sensitive equipment or any other application where traditional padlocks are used. Various materials are used in the padlock bodies, cylinders and shackles depending on the level of security and environmental resistance requirements. A padlock which has been equipped with a F9000 cylinder can be unlocked after identification by any matched F9000 key.