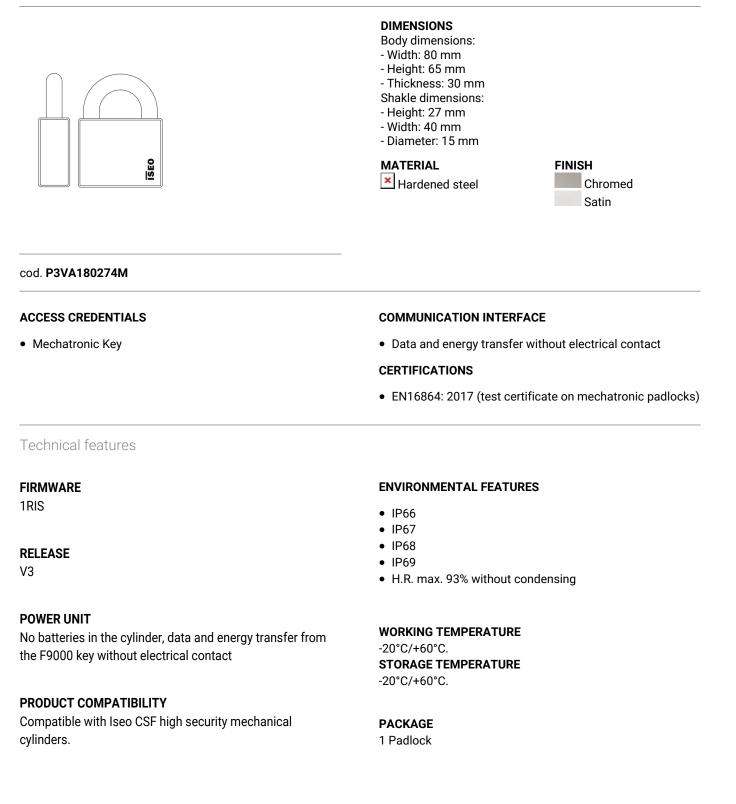

### Version Standard

PADLOCK WITH F9000 MECHATRONIC CYLINDER, SHACKLE HEIGHT 27 MM, CEN SECURITY GRADE 5

A wide range of padlocks allowing integration in a variety of locations and use and in many different applications.