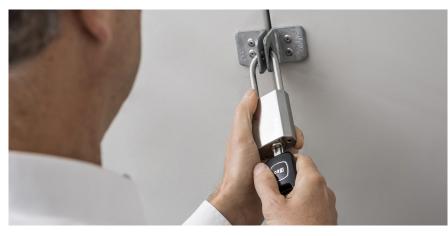

The ISEO F9000 mechatronic padlocks are meant to secure access to doors, gates, containers, hatch covers, sensitive equipment or any other application where traditional padlocks are used. Various materials are used in the padlock bodies, cylinders and shackles depending on the level of security and environmental resistance requirements. A padlock which has been equipped with a F9000 cylinder can be unlocked after identification by any matched F9000 key.