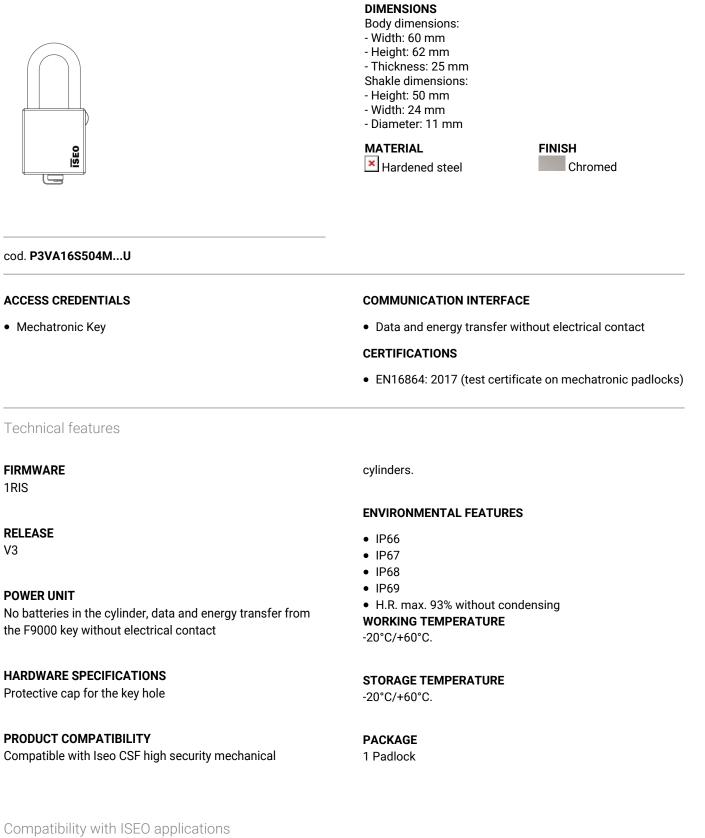

# Product features

- Each key has customized access right which can be modified at any time according to the different
- building management needs.
- Energy is on the key and it doesn't require any wiring.
- Fast key authentication (< 80 ms)
- Unique non duplicable key with customized authorizations
- Storage of opening and forcing events in the key (1000 standard events)
- Up to 120.000 keys in a single system
- Temporal validity and time slots