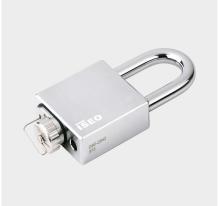

# PADLOCK WITH F9000 MECHATRONIC CYLINDER, SHACKLE HEIGHT 50 MM, CEN SECURITY GRADE 4

A wide range of padlocks allowing integration in a variety of locations and use and in many different applications.