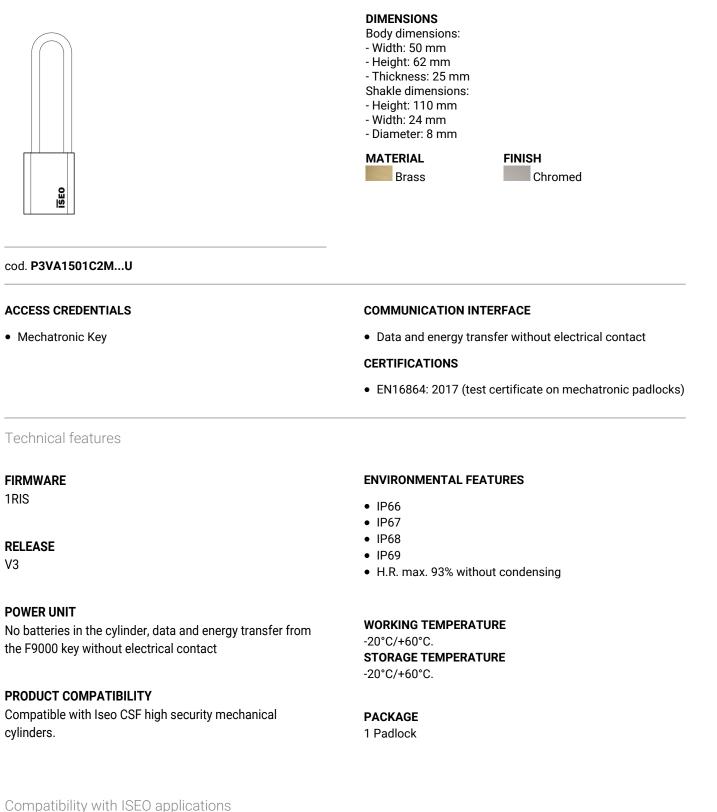

## F9000 Padlock

Security SH110

## Version Utility

PADLOCK WITH F9000 MECHATRONIC CYLINDER, SHACKLE HEIGHT 110 MM, CEN SECURITY GRADE 3

A wide range of padlocks allowing integration in a variety of locations and use and in many different applications.