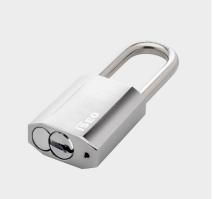

## F9000 Padlock

Security SH110

## Version Utility

PADLOCK WITH F9000 MECHATRONIC CYLINDER, SHACKLE HEIGHT 110 MM, CEN SECURITY GRADE 3

A wide range of padlocks allowing integration in a variety of locations and use and in many different applications.