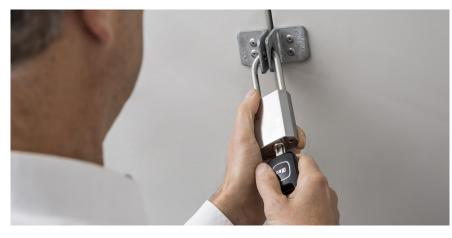

The ISEO F9000 mechatronic padlocks are meant to secure access to doors, gates, containers, hatch covers, sensitive equipment or any other application where traditional padlocks are used. Various materials are used in the padlock bodies, cylinders and shackles depending on the level of security and environmental resistance requirements. A padlock which has been equipped with a F9000 cylinder can be unlocked after identification by any matched F9000 key.