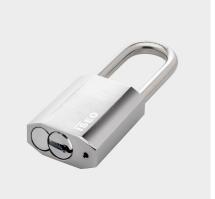

# F9000 Padlock

Security SH60

### Version Utility

PADLOCK WITH F9000 MECHATRONIC CYLINDER, SHACKLE HEIGHT 60 MM, CEN SECURITY GRADE 3

A wide range of padlocks allowing integration in a variety of locations and use and in many different applications.