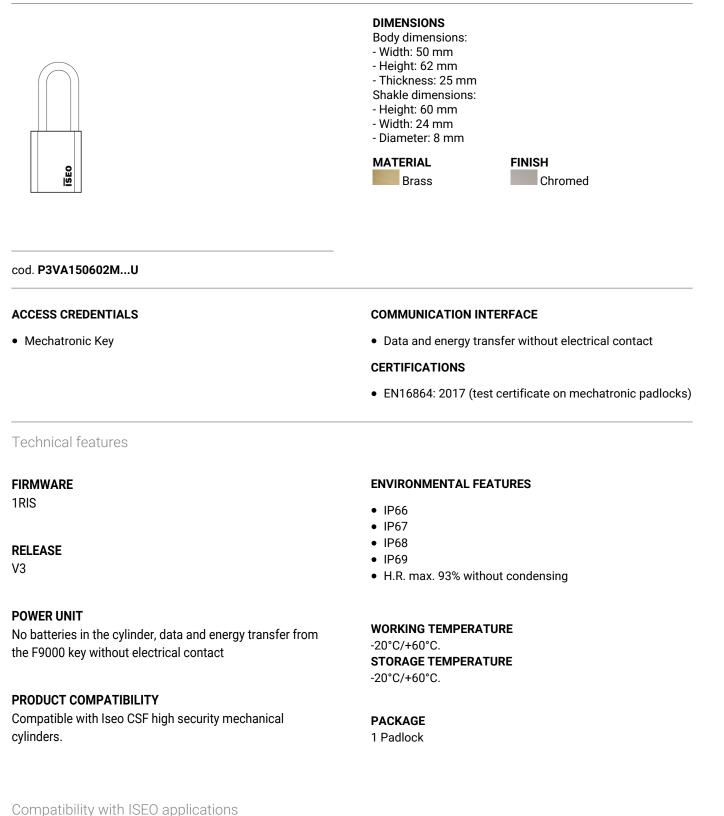

### Product features

- Each key has customized access right which can be modified at any time according to the different
- building management needs.
- Energy is on the key and it doesn't require any wiring.
- Fast key authentication (< 80 ms)
- Unique non duplicable key with customized authorizations
- Storage of opening and forcing events in the key (1000 standard events)
- Up to 120.000 keys in a single system
- Temporal validity and time slots