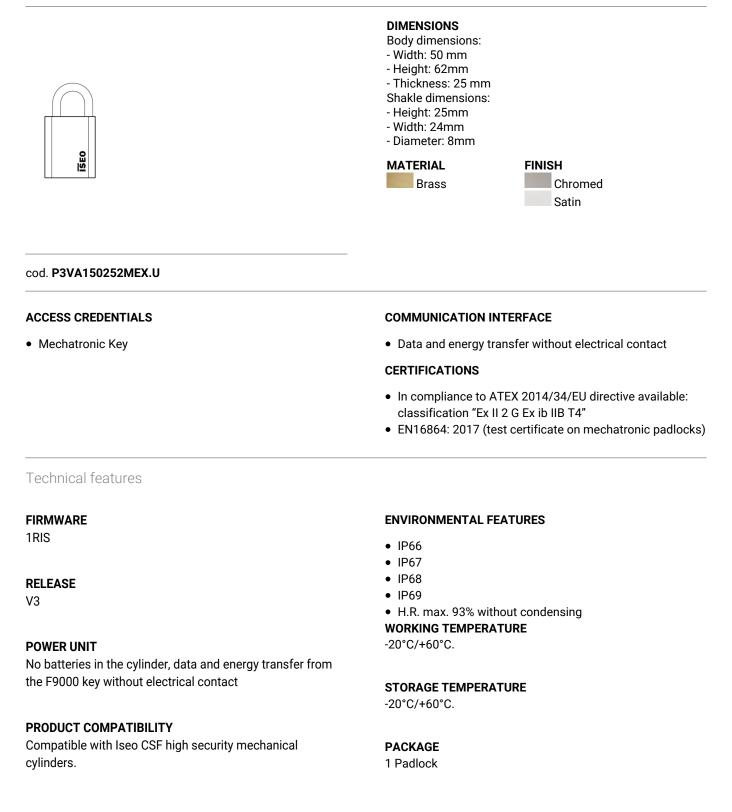

## Product features

- Each key has customized access right which can be modified at any time according to the different
- building management needs.
- Energy is on the key and it doesn't require any wiring.
- Fast key authentication (< 80 ms)
- Unique non duplicable key with customized authorizations
- Storage of opening and forcing events in the key (1000 standard events)
- Up to 120.000 keys in a single system
- Temporal validity and time slots