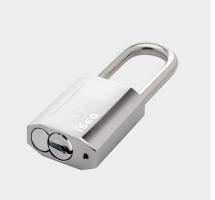

## F9000 Padlock

Security SH25

## Version ATEX, Utility

PADLOCK WITH F9000 MECHATRONIC CYLINDER, SHACKLE HEIGHT 25 MM, CEN SECURITY GRADE 3

A wide range of padlocks allowing integration in a variety of locations and use and in many different applications.

The ISEO F9000 mechatronic padlocks are meant to secure access to doors, gates, containers, hatch covers, sensitive equipment or any other application where traditional padlocks are used. Various materials are used in the padlock bodies, cylinders and shackles depending on the level of security and environmental resistance requirements. A padlock which has been equipped with a F9000 cylinder can be unlocked after identification by any matched F9000 key.