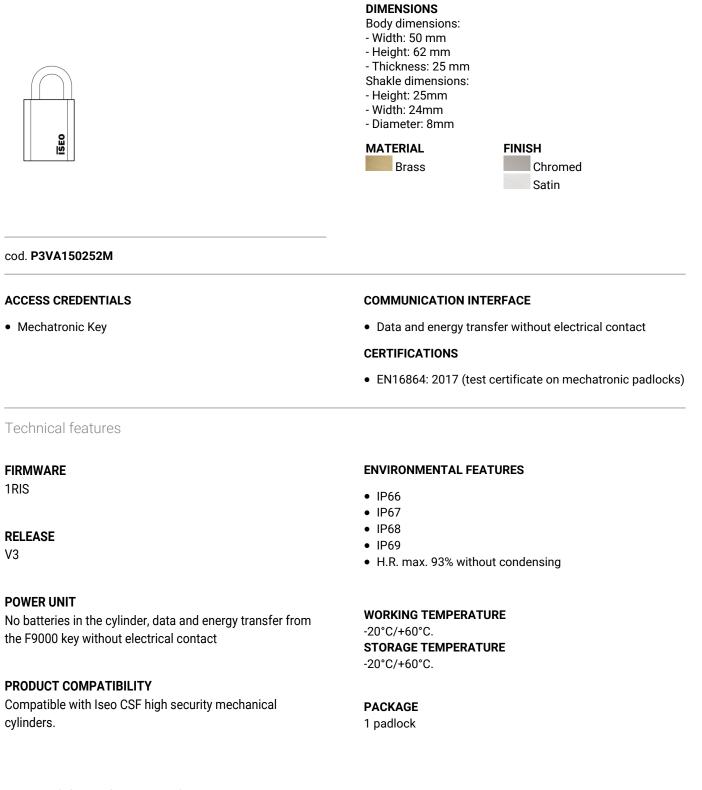

#### Version Standard

PADLOCK WITH F9000 MECHATRONIC CYLINDER, SHACKLE HEIGHT 25 MM, CEN SECURITY GRADE 3

A wide range of padlocks allowing integration in a variety of locations and use and in many different applications.

### Product features

- Each key has customized access right which can be modified at any time according to the different
- building management needs.
- Energy is on the key and it doesn't require any wiring.
- Fast key authentication (< 80 ms)
- Unique non duplicable key with customized authorizations
- Storage of opening and forcing events in the key (1000 standard events)
- Up to 120.000 keys in a single system
- Temporal validity and time slots