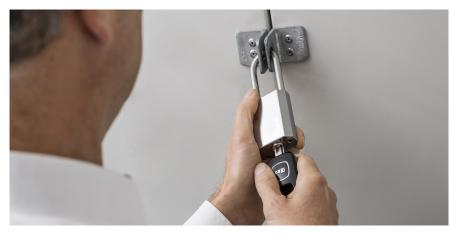

The ISEO F9000 mechatronic padlocks are meant to secure access to doors, gates, containers, hatch covers, sensitive equipment or any other application where traditional padlocks are used. Various materials are used in the padlock bodies, cylinders and shackles depending on the level of security and environmental resistance requirements. A padlock which has been equipped with a F9000 cylinder can be unlocked after identification by any matched F9000 key.