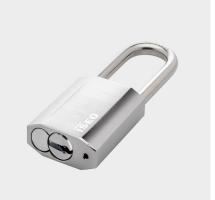

#### Version Standard

PADLOCK WITH F9000 MECHATRONIC CYLINDER, SHACKLE HEIGHT 25 MM, CEN SECURITY GRADE 3

A wide range of padlocks allowing integration in a variety of locations and use and in many different applications.

The ISEO F9000 mechatronic padlocks are meant to secure access to doors, gates, containers, hatch covers, sensitive equipment or any other application where traditional padlocks are used. Various materials are used in the padlock bodies, cylinders and shackles depending on the level of security and environmental resistance requirements. A padlock which has been equipped with a F9000 cylinder can be unlocked after identification by any matched F9000 key.